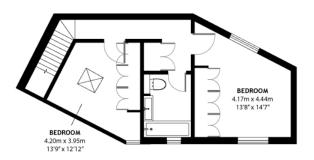

## **CASSLAND ROAD E9**

Approximate Gross Internal Area 93.02 m² / 1001.25 sqft

**GROUND FLOOR** 

FIRST FLOOR

Kings Langley 07923 947373 - Hemel Hempstead 01442 979898 info@kingslangleyestates.co.uk - www.kingslangleyestates.co.uk Kings House Business Centre, Home Park Estate, Station Road, Kings Langley, WD4 8LZ