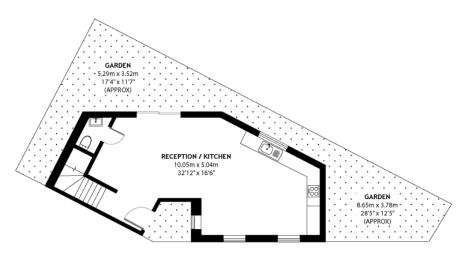

## **CASSLAND ROAD E9**

Approximate Gross Internal Area 93.02 m² / 1001.25 sqft

**GROUND FLOOR** 

FIRST FLOOR

Kings Langley 07923 947373 - Hemel Hempstead 01442 979898 info@kingslangleyestates.co.uk - www.kingslangleyestates.co.uk Kings House Business Centre, Home Park Estate, Station Road, Kings Langley, WD4 8LZ