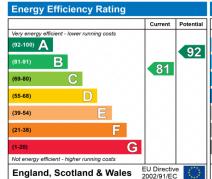

The environmental impact rating is a measure of a home's impact on the environment in terms of carbon dioxide ( $\mathrm{CO}_2$ ) emissions. The higher the rating the less impact it has on the environment.