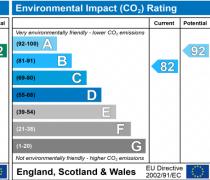

The environmental impact rating is a measure of a home's impact on the environment in terms of carbon dioxide ( $\mathrm{CO}_2$ ) emissions. The higher the rating the less impact it has on the environment.