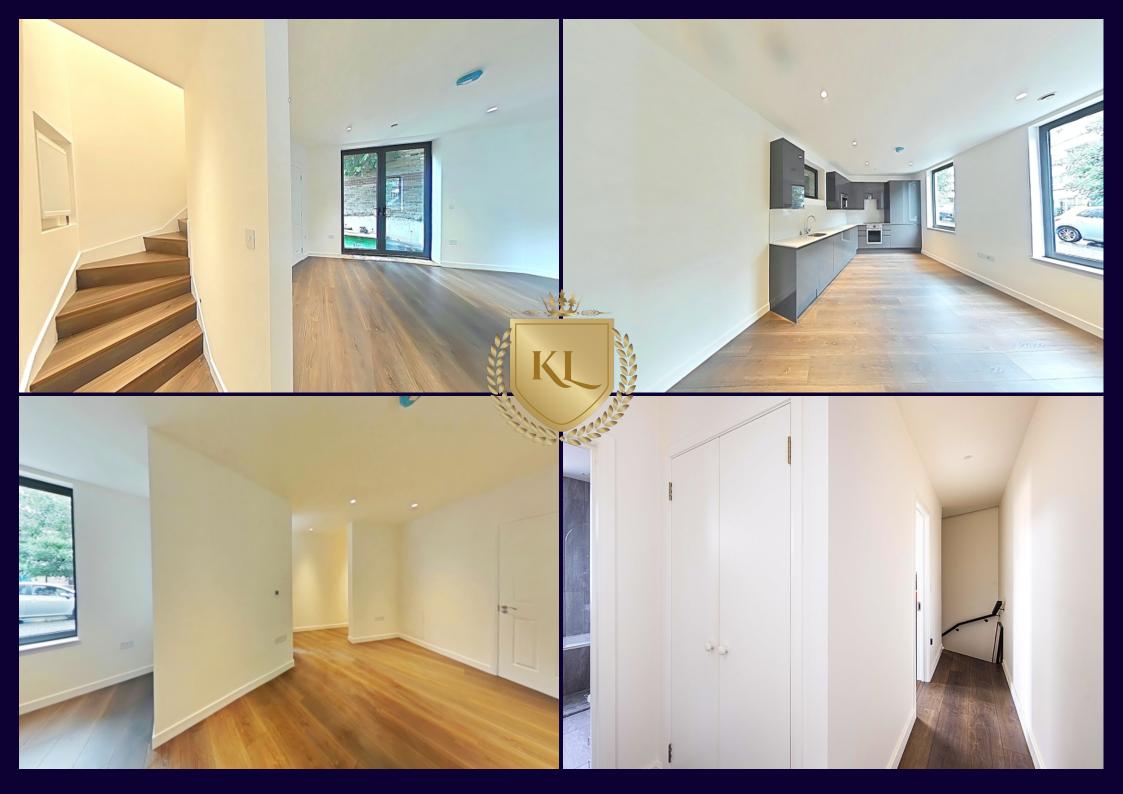

## Description:

Kings Langley Estates are delighted to offer this two bedroom detached house situated within walking distance to Homerton Station. The property boats spacious accommodation throughout comprising: Open plan lounge/kitchen, cloakroom, first floor landing, two double bedrooms, bathroom and a courtyard garden to rear. The property is currently rented on an assured short hold tenancy agreement and would make an ideal investment opportunity. Viewings come strongly advised.

- Detached house
- Two bedrooms
- Open plan lounge/kitchen
- Courtyard garden
- No parking

Additional Information:

Location: Easy access to local amenities,