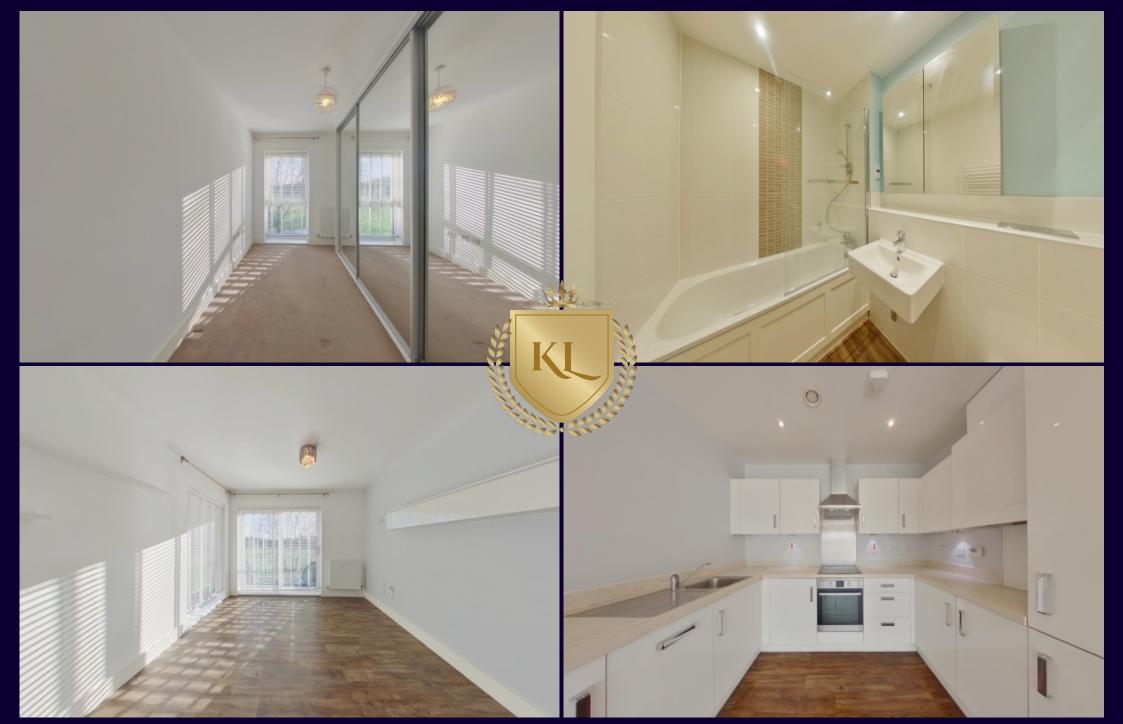

## Description:

Kings Langley Estates are delighted to offer this top floor apartment which is situated within easy access to local amenities. The accommodation comprises: Entrance hallway, two bedrooms with fitted wardrobes, bathroom, en suite shower room, open plan kitchen/living room and balcony. The property comes with allocated parking for one car with viewings coming strongly advised through the appointed Sole Agents.

- Top floor apartment
- Open plan living room / kitchen
- Two bedrooms
- Bathroom / Ensuite
- Sole Agents

Additional Information:

Location: Within easy access to local amenities.