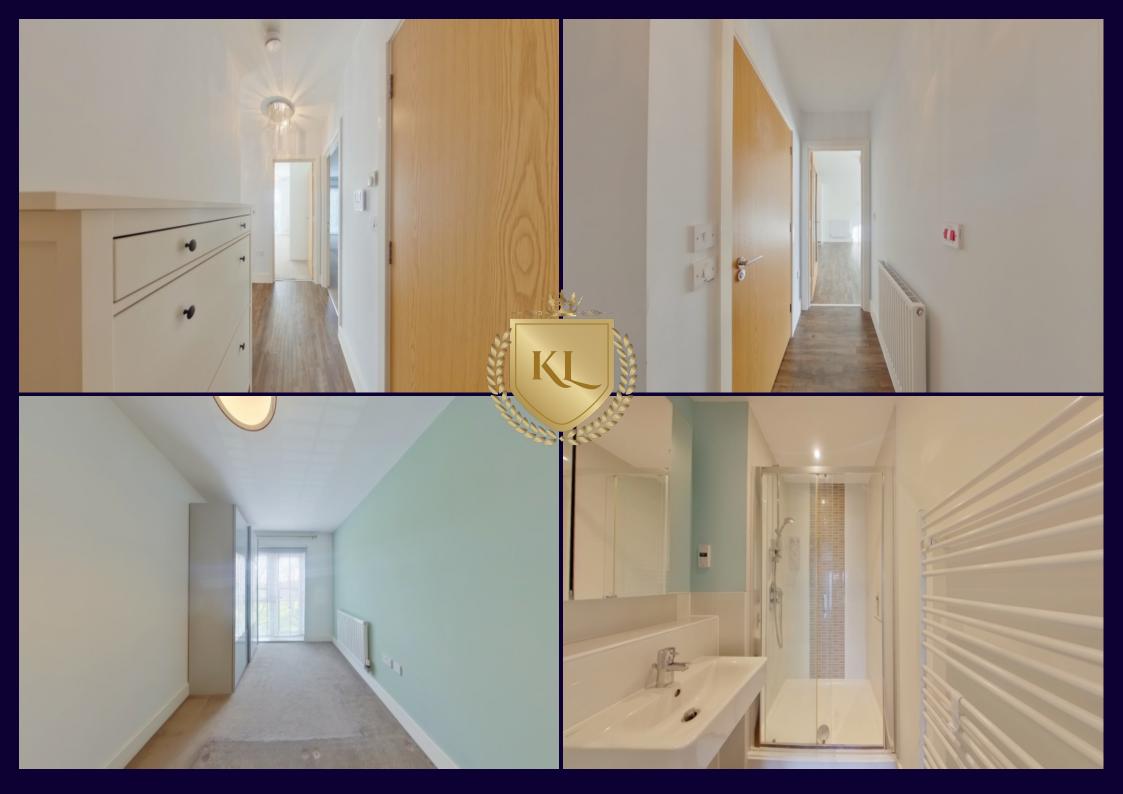

## Description:

Kings Langley Estates are delighted to offer this top floor apartment which is situated within easy access to local amenities. The accommodation comprises: Entrance hallway, two bedrooms with fitted wardrobes, bathroom, en suite shower room, open plan kitchen/living room and balcony. The property comes with allocated parking for one car with viewings coming strongly advised through the appointed Sole Agents.

- Top floor apartment
- Open plan living room / kitchen
- Two bedrooms
- Bathroom / Ensuite
- Sole Agents

Additional Information:

Location: Within easy access to local amenities.