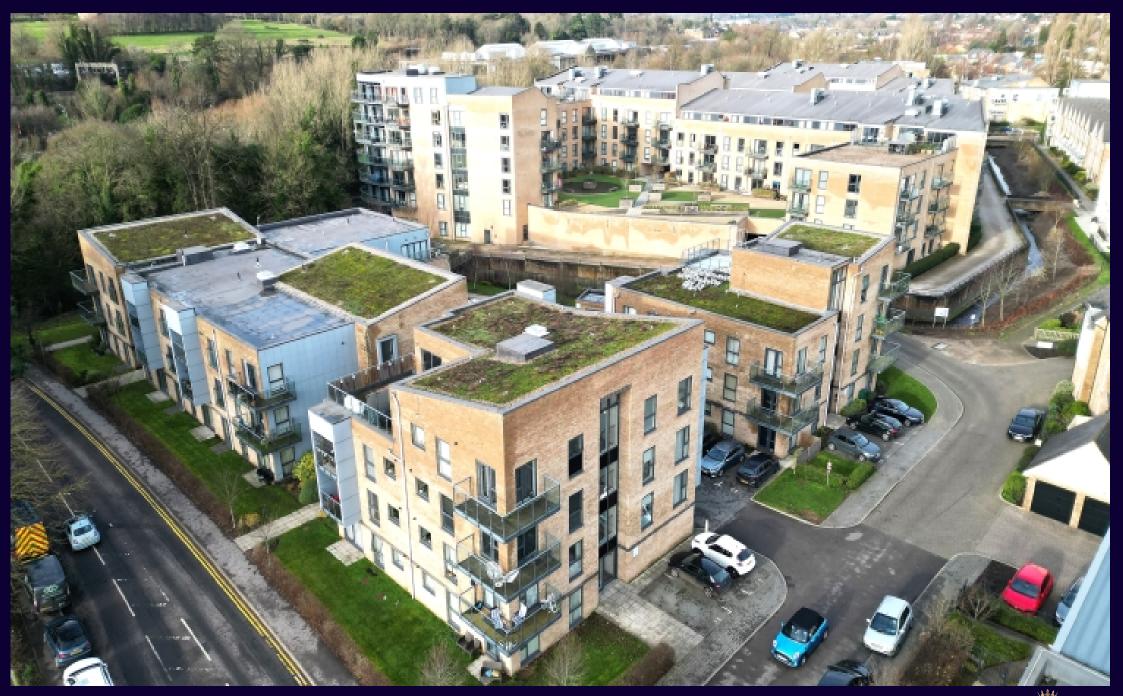

## Description:

Kings Langley Estates are delighted to offer this top floor apartment which is situated within easy access to local amenities. The accommodation comprises: Entrance hallway, two bedrooms with fitted wardrobes, bathroom, en suite shower room, open plan kitchen/living room and balcony. The property comes with allocated parking for one car with viewings coming strongly advised through the appointed Sole Agents.

- Top floor apartment
- Open plan living room / kitchen
- Two bedrooms
- Bathroom / Ensuite
- Sole Agents

Additional Information:

Location: Within easy access to local amenities.