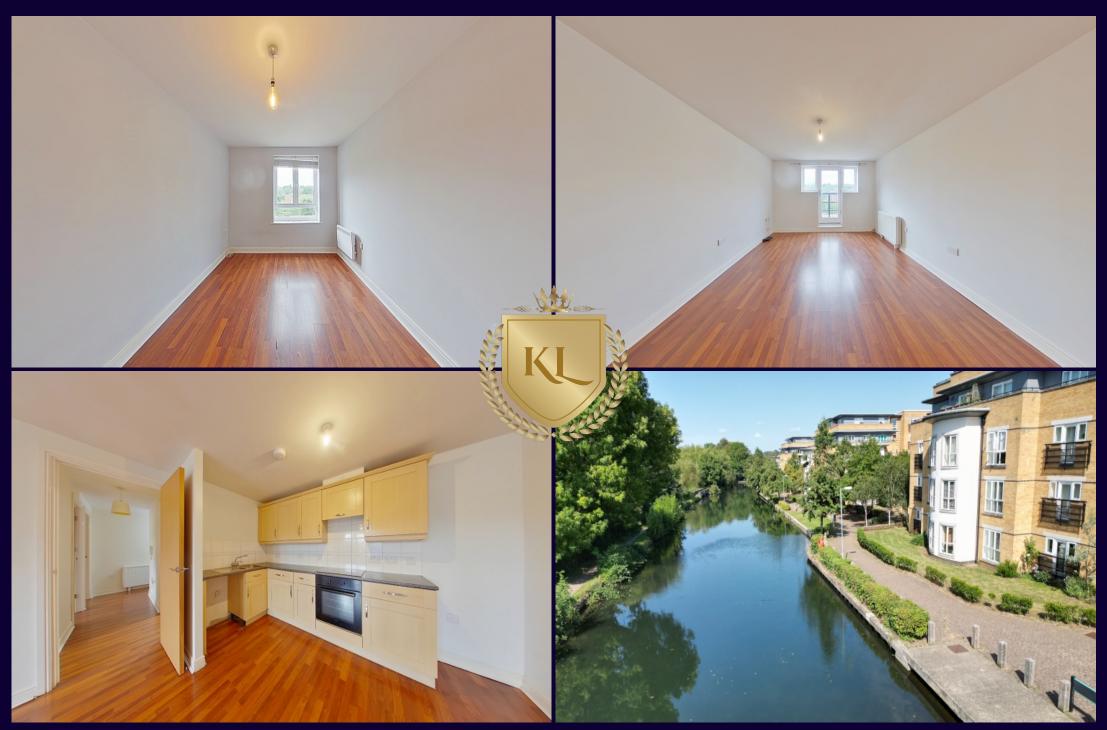

## Description:

Kings Langley Estates are pleased to offer this two bedroom apartment situated within a popular development within easy access to local amenities. The accommodation comprises: Entrance hallway, two bedrooms, bathroom, en suite shower room and an open plan living room / kitchen. The property comes with an allocated parking space for one car.

- Two bedrooms
- Two Bathrooms (One Ensuite Shower)
- Open Plan Living Room / Kitchen
- No Upper Chain
- Sole Agents

Additional Information:

Location: Within easy access to local amenities.