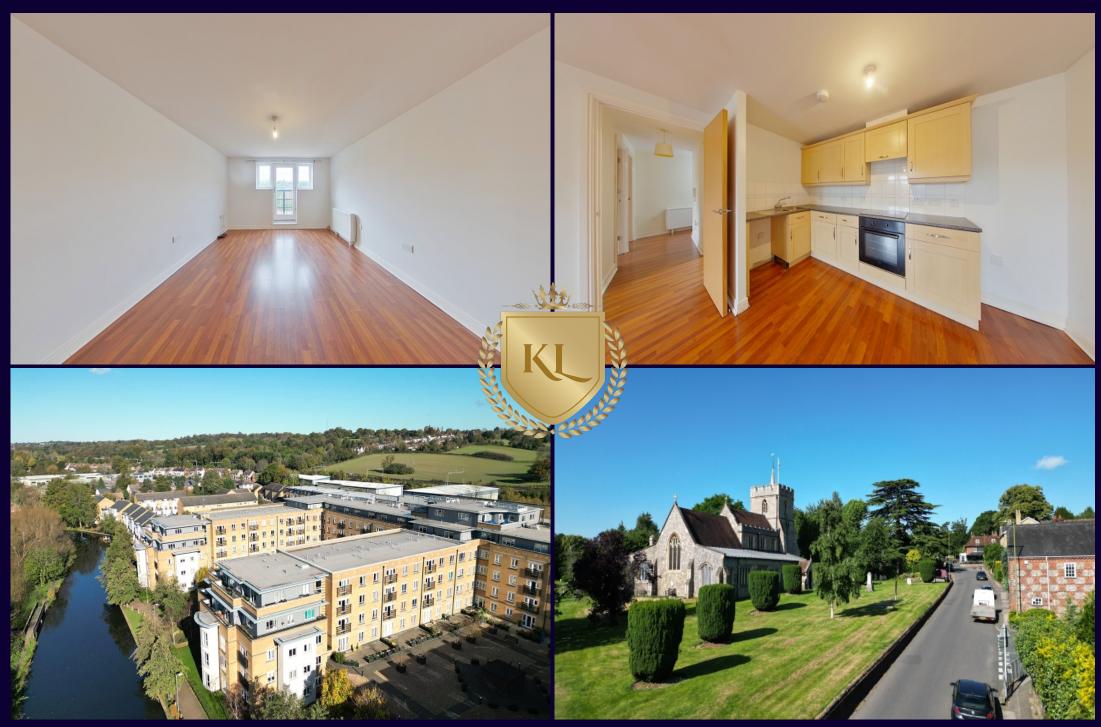

## Description:

AVAILABLE NOW - WATER BILLS INCLUDED! Kings Langley Estates are pleased to offer this third floor apartment which is situated within a popular development in the Village. The accommodation comprises: Entrance hallway, two double bedrooms, bathroom, ensuite shower room and an open plan kitchen / living room. The property comes with an allocated parking space for one car and conveniently situated within walking distance to local amenities.

- TWO BEDROOMS
- TWO BATHROOMS
- OPEN PLAN LIVING ROOM / KITCHEN
- UNFURNISHED
- SOLE AGENTS

Additional Information:

Location: Within easy access to local amenities.