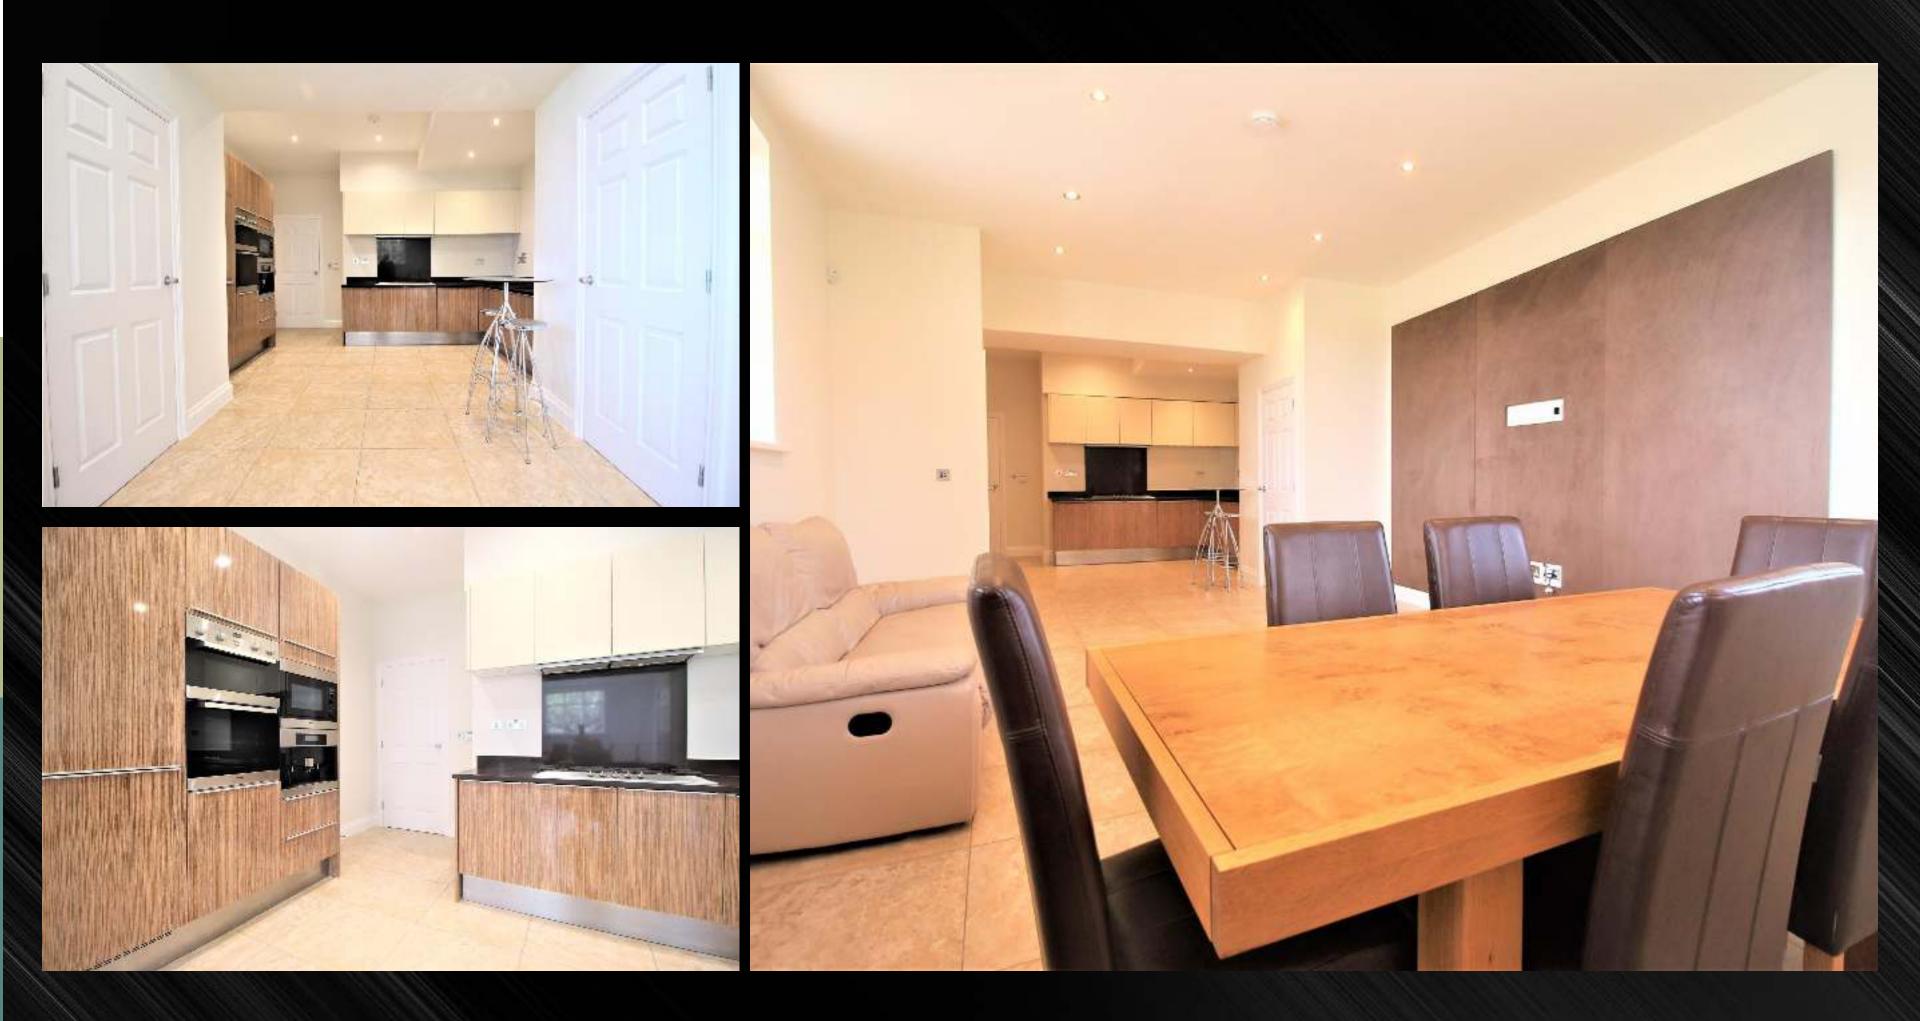

he property comprises: Spacious lounge with a modern open plan, fully equipped integrated kitchen, en-suite shower room to master bedroom and family bathroom.

The property also benefits communal gardens with tennis courts and a fitness center offering a swimming pool, sauna and gym.