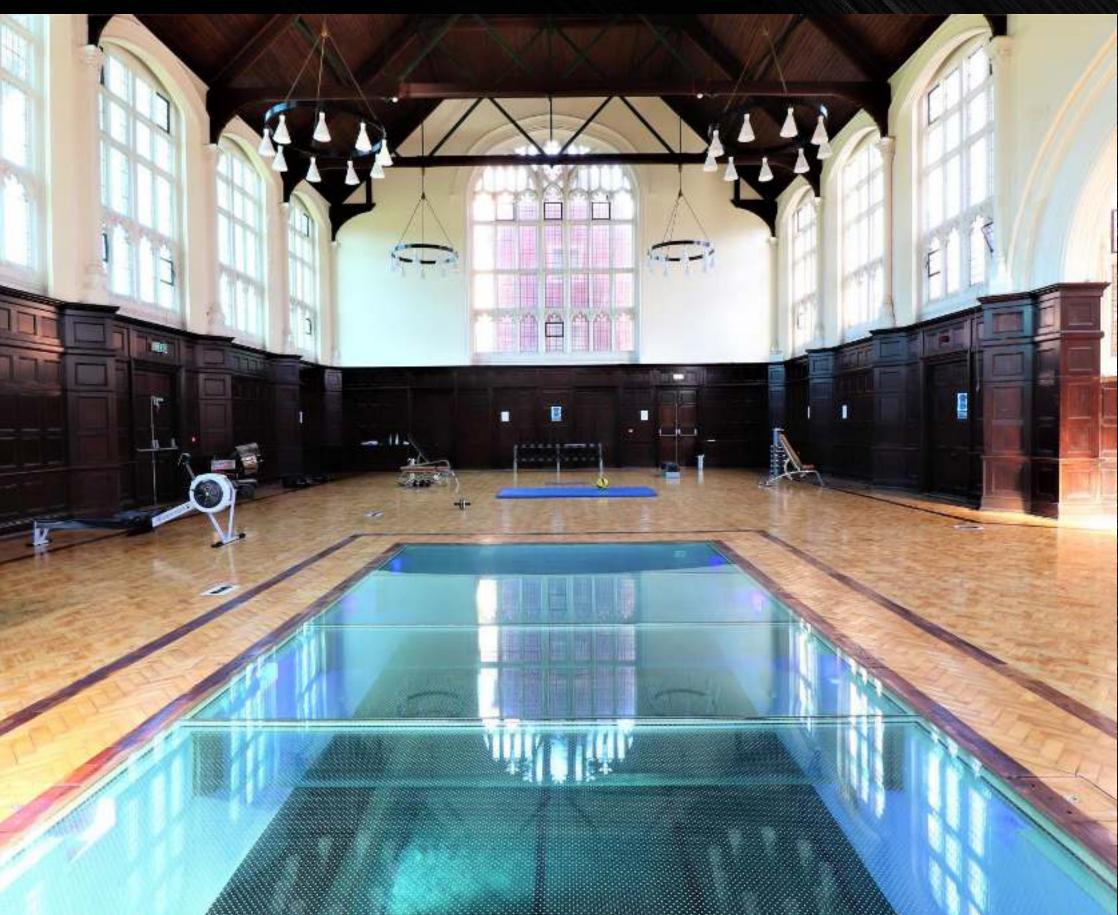

he property comprises: Spacious lounge with a modern open plan, fully equipped integrated kitchen, en-suite shower room to master bedroom and family bathroom.

The property also benefits communal gardens with tennis courts and a fitness center offering a swimming pool, sauna and gym.