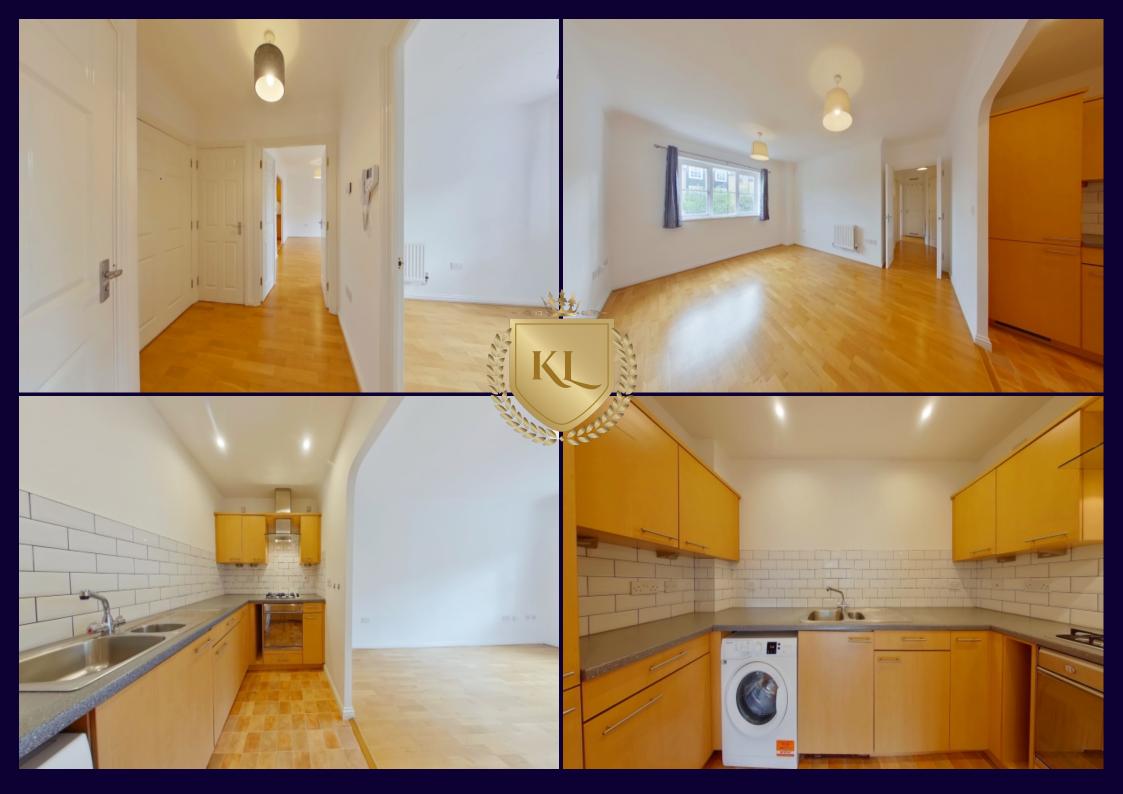

## Description:

Kings Langley Estates are pleased to offer this immaculate First Floor Apartment situated in a popular development overlooking the canal. The accommodation comprises: Entrance hallway, two bedrooms, reception, fitted kitchen and two bathrooms. We strongly advise an internal viewing through the appointed Sole Agents.

- FIRST FLOOR APARTMENT
- TWO BEDROOMS
- TWO BATHROOMS
- LOUNGE
- SOLE AGENTS

Additional Information:

Location: Within walking distance to Apsley Station and local shops.