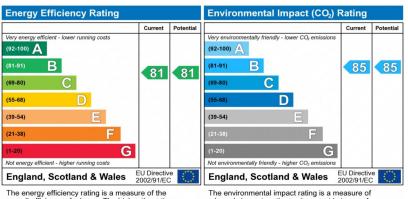

## **Prime**Location.com

The energy efficiency rating is a measure of the overall efficiency of a home. The higher the rating the more energy efficient the home is and the lower the fuel bills will be.

The environmental impact rating is a measure of a home's impact on the environment in terms of carbon dioxide ( $CO_2$ ) emissions. The higher the rating the less impact it has on the environment.

David Freeman Director