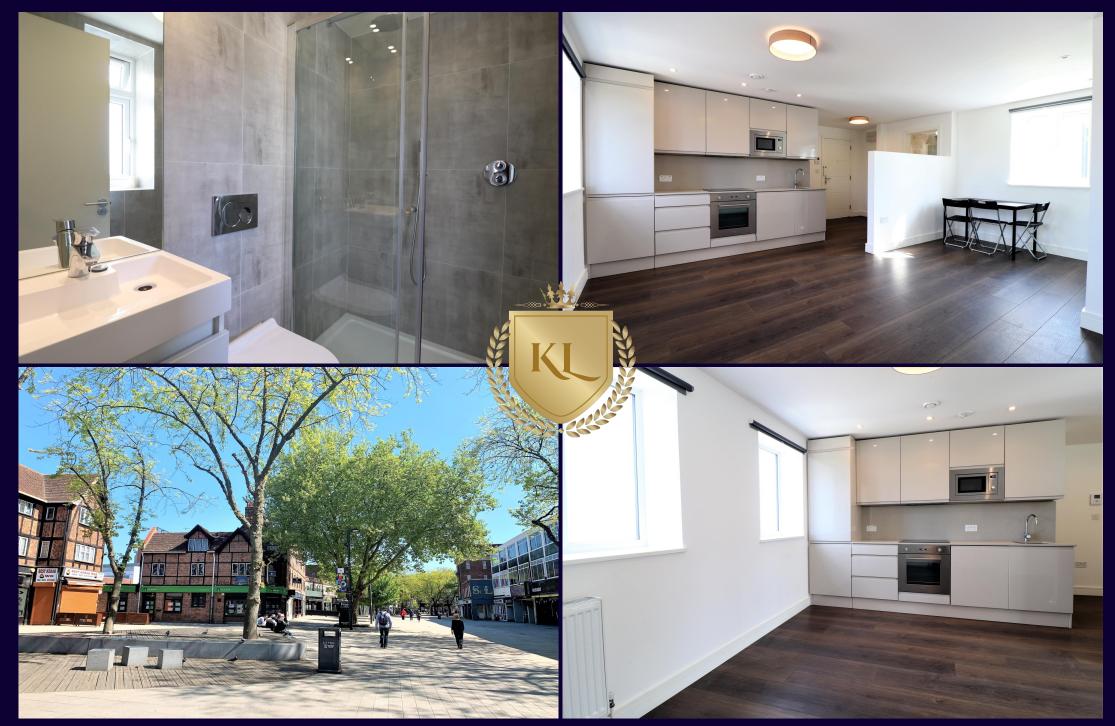

## Description:

We are delighted to offer this newly refurbished third floor studio apartment situated in the heart of Watford Town Centre. The property comprises: Studio room with fitted wardrobe, open plan integrated kitchen and separate tiled shower room. Within walking distance to both Watford Underground Station, Watford Junction and Cassiobury Park. Available Now. Unfurnished. No parking available.

- THIRD FLOOR STUDIO
- KITCHEN
- SHOWER ROOM
- CENTRAL LOCATION
- SOLE AGENTS

Additional Information:

Location: