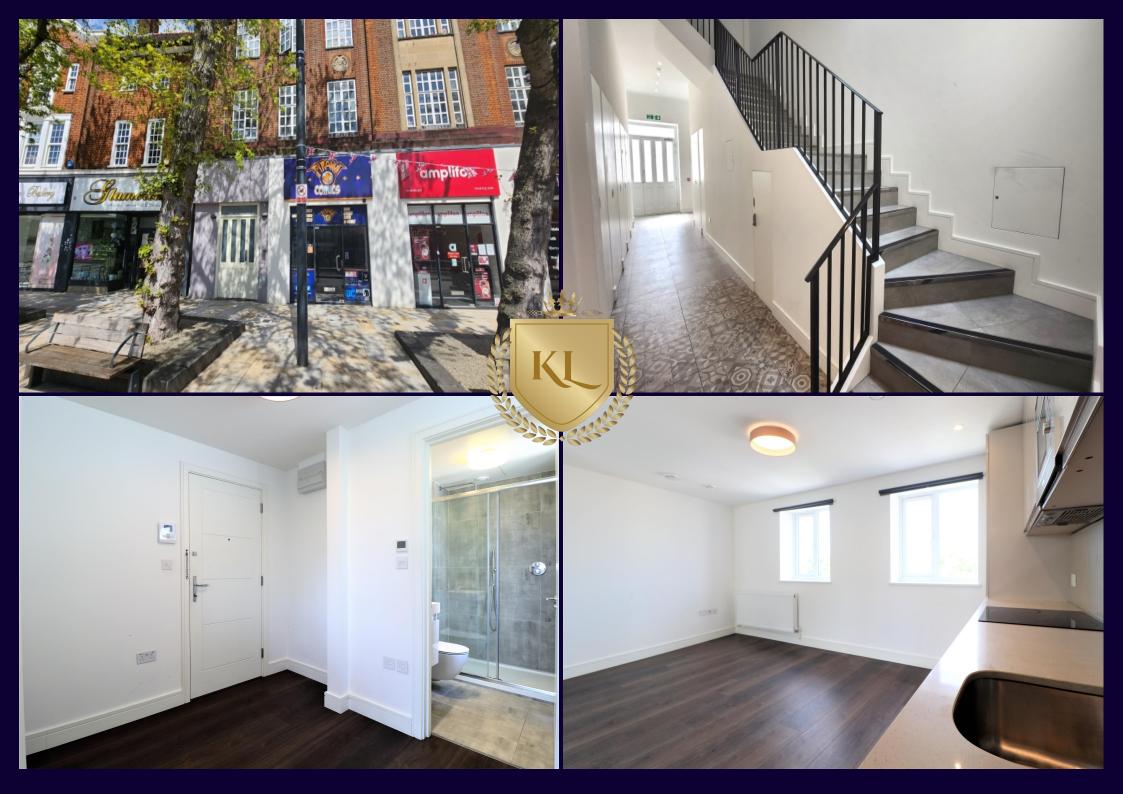

## Description:

We are delighted to offer this newly refurbished third floor studio apartment situated in the heart of Watford Town Centre. The property comprises: Studio room with fitted wardrobe, open plan integrated kitchen and separate tiled shower room. Within walking distance to both Watford Underground Station, Watford Junction and Cassiobury Park. Available Now. Unfurnished. No parking available.

- THIRD FLOOR STUDIO
- KITCHEN
- SHOWER ROOM
- CENTRAL LOCATION
- SOLE AGENTS

Additional Information:

Location: