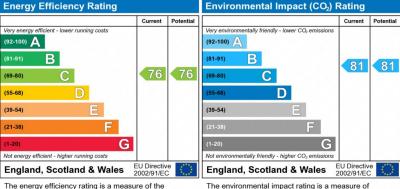

The energy efficiency rating is a measure of the overall efficiency of a home. The higher the rating the more energy efficient the home is and the lower the fuel bills will be.

The environmental impact rating is a measure of a home's impact on the environment in terms of carbon dioxide ( $CO_2$ ) emissions. The higher the rating the less impact it has on the environment.