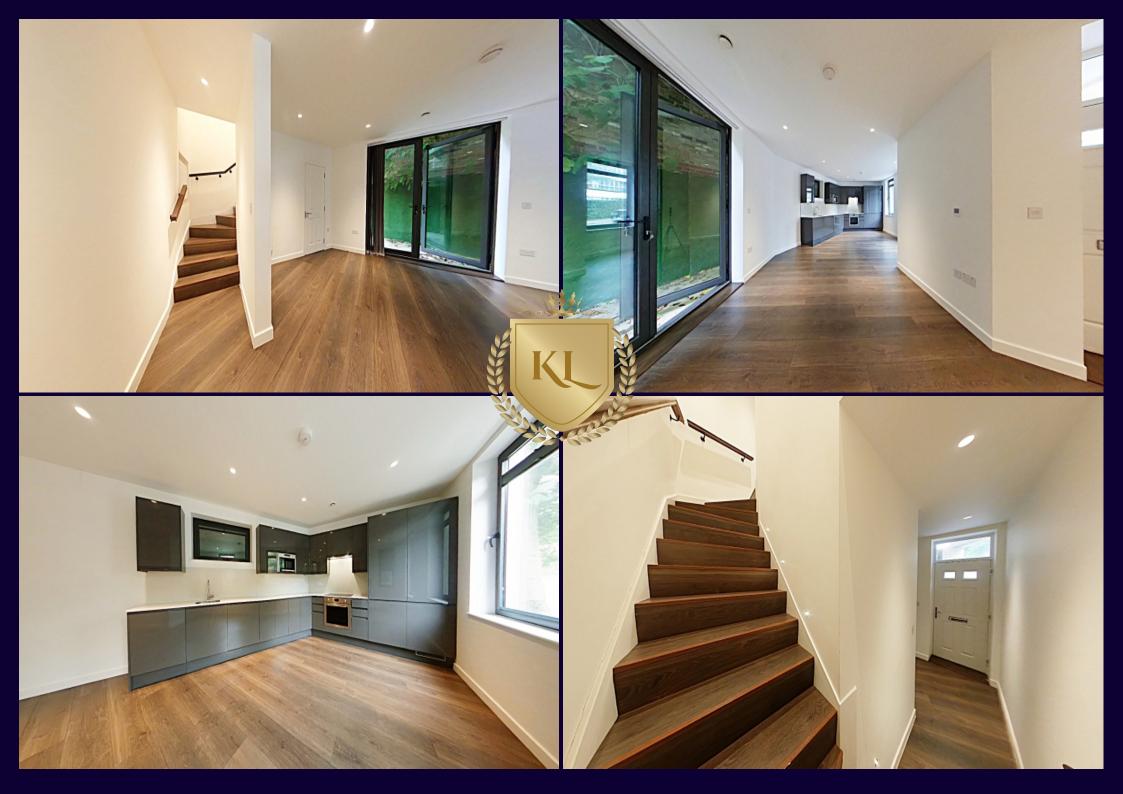

### Description:

Kings Langley Estates are delighted to offer this brand new two bedroom detached house situated within walking distance to Homerton Station. The property boats spacious accommodation throughout comprising: Open plan lounge/kitchen, cloakroom, first floor landing, two double bedrooms, bathroom and a courtyard garden to rear. Viewings come strongly advised.

- Detached house
- Two bedrooms
- Open plan lounge/kitchen
- Courtyard garden
- No parking