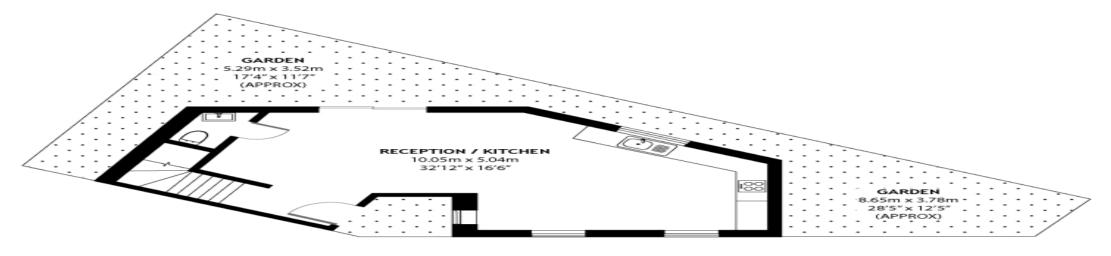

# **CASSLAND ROAD E9**

Approximate Gross Internal Area 93.02 m<sup>2</sup> / 1001.25 sq<sup>ft</sup>

#### GROUND FLOOR

FIRST FLOOR

Kings Langley 07923 947373 - Hemel Hempstead 01442 979898 info@kingslangleyestates.co.uk - www.kingslangleyestates.co.uk
Kings House Business Centre, Home Park Estate, Station Road, Kings Langley, WD4 8LZ