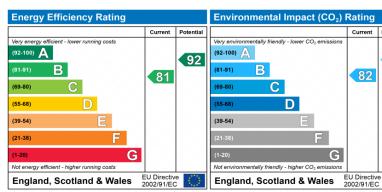

The energy efficiency rating is a measure of the overall efficiency of a home. The higher the rating the more energy efficient the home is and the lower the fuel bills will be

The environmental impact rating is a measure of a home's impact on the environment in terms of carbon dioxide (CO2) emissions. The higher the rating the less impact it has on the environment